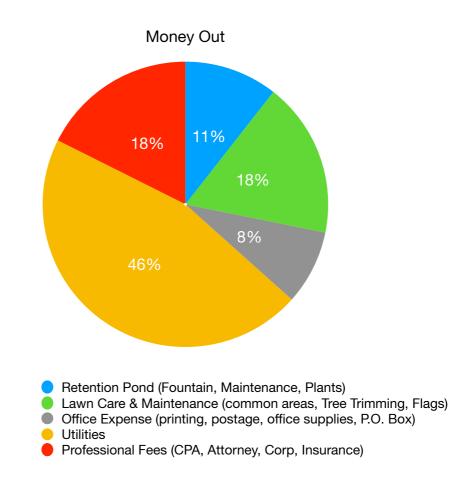

| Money Out                                                     |          |
|---------------------------------------------------------------|----------|
| Retention Pond (Fountain Maintenance, Plants)                 | \$1,500  |
| Lawn Care & Maintenance (common areas, Tree Trimming, Flags)  | \$2,500  |
| Office Expense (printing, postage, office supplies, P.O. Box) | \$1,200  |
| Utilities                                                     | \$6,500  |
| Professional Fees (CPA, Attorney, Corp, Insurance)            | \$2,500  |
| Total expenses                                                | \$14,200 |